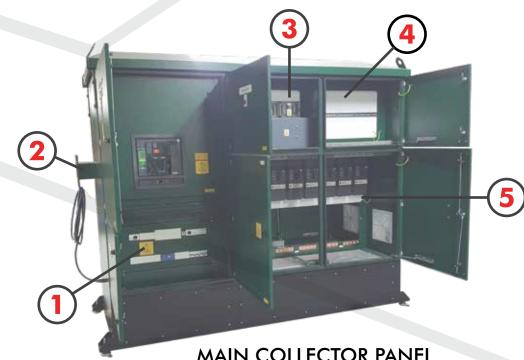

## MAIN COLLECTOR PANEL

Address Knight Electrical Switchgear, Unit 1, Donyatt Business Park, Donyatt, Ilminster TA19 ORG Telephone +44 (0) 1460 259390 Email info@keswitchgear.co.uk Registered in England No 07416123

## Some of our features include

- CONTROLS EQUIPMENT
- (2) TX CLOSE COUPLING POINT
- COMM'S AND INSTRUMENTATION (3)
- SPACE FOR SECURITY FEEDS ETC
- **PROTECTION DEVICES**