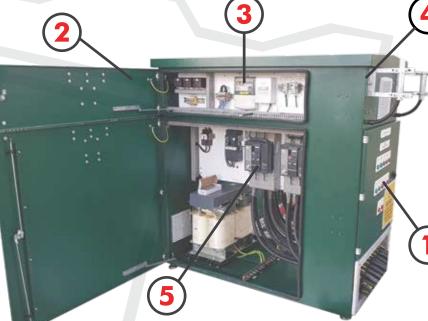

**BATTERY STORAGE PANEL** 

## Some of our features include

- CONTROLS EQUIPMENT
- (2) TX CLOSE COUPLING POINT
- COMM'S AND INSTRUMENTATION (3)
- SPACE FOR SECURITY FEEDS ETC
- **PROTECTION DEVICES**