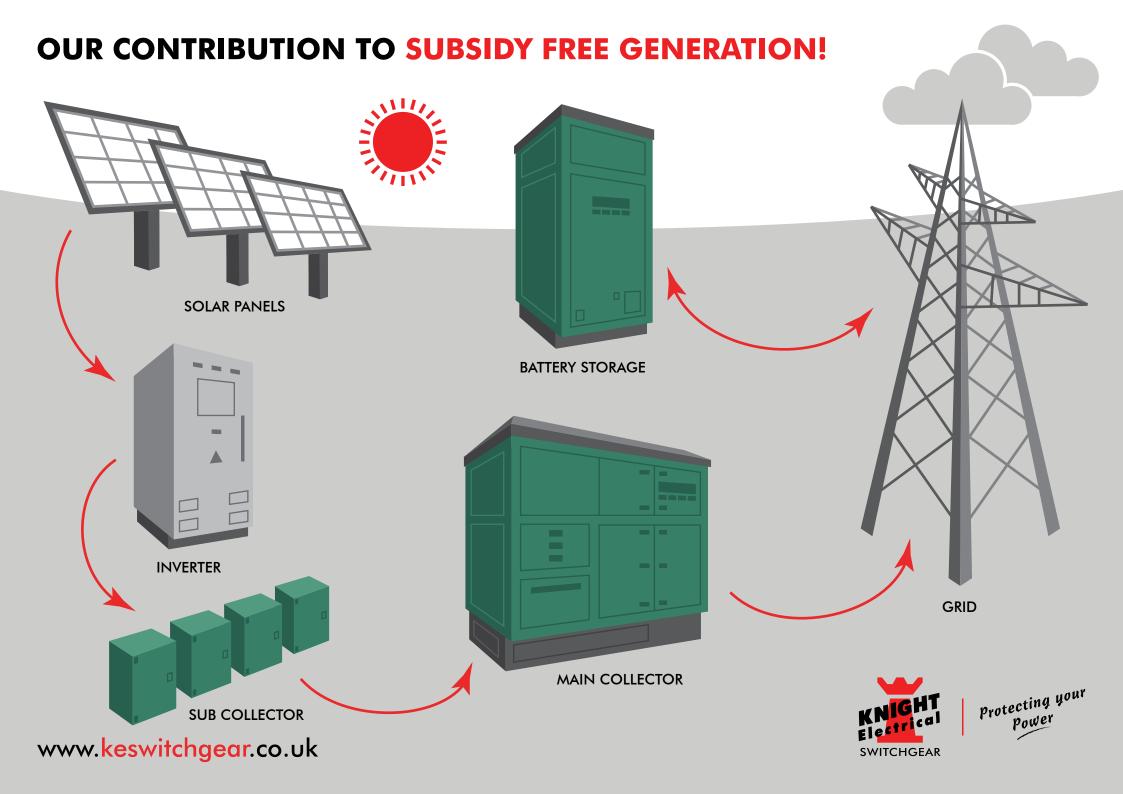

## **HOW IS THIS POSSIBLE?**

Designing a solar park to generate at 800V AC is a more cost effective solution...

Using our outdoor rated switchgear removes the requirement for a substation or GRP enclosure. Close coupling our products to a standard oil filled transformer mono-block connection removes the need for cabling saving both cost and installation time.

Generating at 800V AC reduces cable sizes and therefore cable costs across the site.

We also offer sub collector panels for string inverter solutions which serve as a connection point between the inverter and main collector panel.